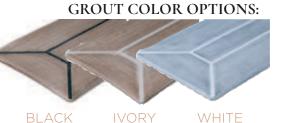

We offer unique solutions such as company logos and ship names, which are engraved into the cover like an inlay.

According to the customer wishes, the color of the inlay and the grout can be chosen from the RAL scale. Metallic or gold colors are also available upon request.