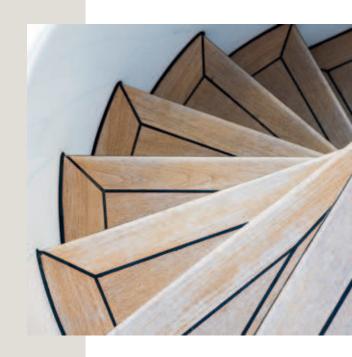

### OUR SERVICES

Based on the customer's request, we assemble the desired shape, which our customer only needs to glue on site.

For our partners, it is enough to prepare a 2-dimensional plan. The design can be created with an online designer or even during on-site consultation.

We offer unique solutions such as company logos and ship names, which are engraved into the cover like an inlay.

According to the customer wishes, the color of the inlay and the grout can be chosen from the RAL scale. Metallic or gold colors are also available upon request.